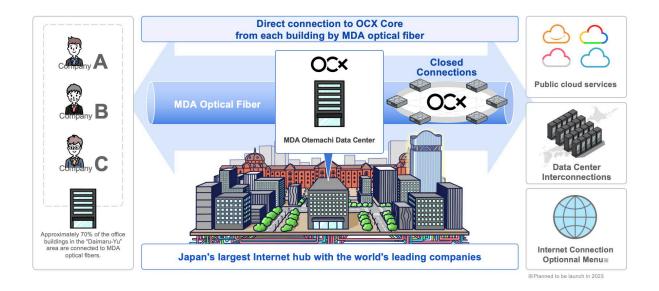

## **■**Service Image

In order to further expand the service, BBIX, BBSakura Networks, Inc. ("BBSakura"), a network solutions provider and subsidiary of BBIX, and MDA will offer a one-stop package plan ("Access Line powered by MDA") that provides multi-cloud connectivity and Internet access\* via OCX from office buildings in the Otemachi, Marunouchi and Yurakucho areas ("Daimaru-Yu area") with quick delivery, ease of use and low cost. Applications will also be accepted starting today.

This package plan frees customers from the lengthy order-to-open process and complex design required to build large-scale corporate networks. In addition, customers will be able to use a highly secure, low-latency, and scalable private connectivity service through an easy-to-use customer portal.

This package plan was developed by combining the technologies of three companies: BBIX and BBSakura, which jointly develop and provide "OCX", the cloud-based network service, and MDA, which provides ultra-urban data centers and optical fiber for secure, high-speed communications in the "Daimaru-Yu area". MDA's optical fiber network covers most of the buildings owned by Mitsubishi Estate and the package plan will be available to provide the most network environment at Torch Tower, scheduled for completion in 2027, which will be the tallest building in Japan, as well as other Mitsubishi Estate redevelopment buildings in the area.